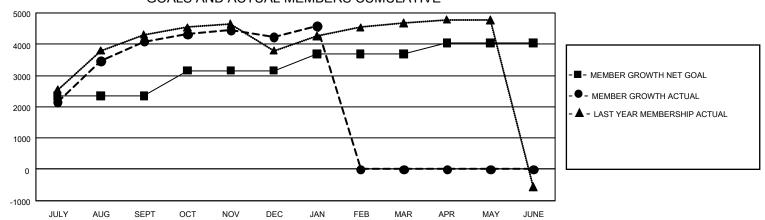

## GMT Constitutional Area 5 - M, Group F

REPORT DOES NOT INCLUDE CLUBS IN UNDISTRICTED AREAS.

|               | Club          | os          |               | Members               |                        |                         |                                                    |  |
|---------------|---------------|-------------|---------------|-----------------------|------------------------|-------------------------|----------------------------------------------------|--|
|               | RESULTS FOR   | R 2020-2021 |               | RESULTS FOR 2020-2021 |                        |                         |                                                    |  |
| QUARTER       | NEW CLUB GOAL | NEW CLUBS   | DROPPED CLUBS | QUARTER MEME          | BER GROWTH NET<br>GOAL | MEMBER GROWTH<br>ACTUAL | DROPPED<br>MEMBERS ACTUAL<br>(including transfers) |  |
| JULY/AUG/SEPT | 15            | 3           | 5             | JULY/AUG/SEPT         | 2345                   | 5,392                   | 931                                                |  |
| OCT/NOV/DEC   | 12            | 7           | 2             | OCT/NOV/DEC           | 814                    | 1,452                   | 1,213                                              |  |
| JAN/FEB/MAR   | 15            | 0           | 1             | JAN/FEB/MAR           | 525                    | 518                     | 85                                                 |  |
| APR/MAY/JUNE  | 0             | 0           | 0             | APR/MAY/JUNE          | 360                    | 0                       | 0                                                  |  |

## GOALS AND ACTUAL MEMBERS CUMULATIVE

| DROPPED CLUBS: 8             |       | 1,059 CLUBS OF 1,209 ADDED 1 OR<br>MORE NEW MEMBERS | GENDER DISTRIBUTION             |                 |       |
|------------------------------|-------|-----------------------------------------------------|---------------------------------|-----------------|-------|
|                              |       |                                                     | MALE                            | 32,337 (66.98%) |       |
|                              |       |                                                     | FEMALE                          | 15,939 (33.02%) |       |
| DROPPED MEMBERS              |       |                                                     |                                 | ,               |       |
| DECEASED                     | 60    | CLICK HERE FOR CUMULATIVE                           | TOTAL FAMILY UNIT MEMBERS       |                 | 9,436 |
| CLUB CANCELLED 0 OTHER 2,170 |       | MEMBERSHIP DATA                                     |                                 |                 |       |
|                              |       |                                                     | FAMILY MEMBERS PAYING HALF DUES |                 | 5,680 |
| TOTAL                        | 2,230 |                                                     |                                 |                 |       |