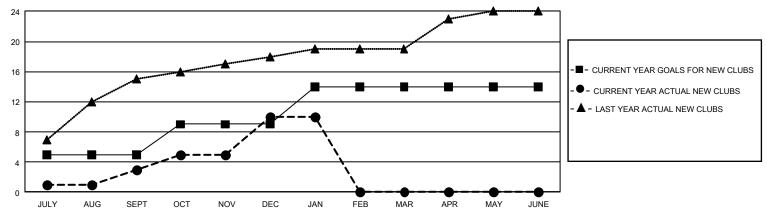

## GMT Constitutional Area 5 - M, Group F

REPORT DOES NOT INCLUDE CLUBS IN UNDISTRICTED AREAS.

|               | Club          | os          |               | Members               |                        |                         |                                                    |  |
|---------------|---------------|-------------|---------------|-----------------------|------------------------|-------------------------|----------------------------------------------------|--|
|               | RESULTS FOR   | R 2020-2021 |               | RESULTS FOR 2020-2021 |                        |                         |                                                    |  |
| QUARTER       | NEW CLUB GOAL | NEW CLUBS   | DROPPED CLUBS | QUARTER MEME          | BER GROWTH NET<br>GOAL | MEMBER GROWTH<br>ACTUAL | DROPPED<br>MEMBERS ACTUAL<br>(including transfers) |  |
| JULY/AUG/SEPT | 15            | 3           | 5             | JULY/AUG/SEPT         | 2345                   | 5,392                   | 931                                                |  |
| OCT/NOV/DEC   | 12            | 7           | 2             | OCT/NOV/DEC           | 814                    | 1,452                   | 1,213                                              |  |
| JAN/FEB/MAR   | 15            | 0           | 1             | JAN/FEB/MAR           | 525                    | 518                     | 85                                                 |  |
| APR/MAY/JUNE  | 0             | 0           | 0             | APR/MAY/JUNE          | 360                    | 0                       | 0                                                  |  |

## GOALS AND ACTUAL NEW CLUBS CUMULATIVE